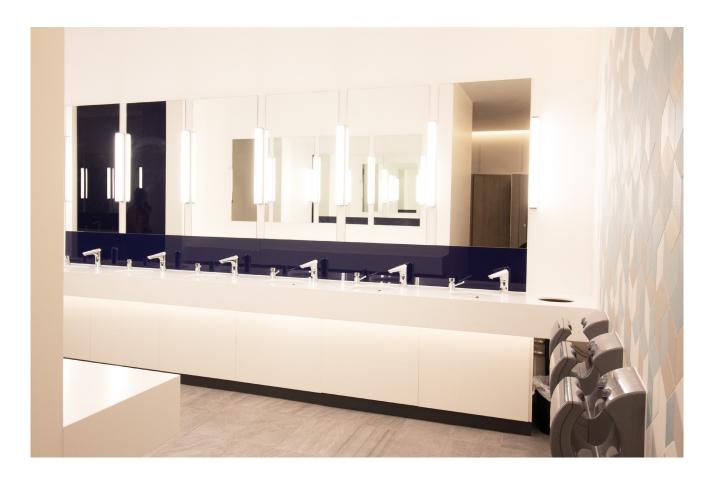

### KEY INFO

CLIENT O2 ICON OUTLET

CONTRACT Fit Out

SECTOR Retail

PROGRAMME 20 weeks

VALUE £730,000

We recently completed a complete fit out of the customer and colleague toilet facilities at the new O2 Icon Outlet shopping centre in London. The new facilities feature a new eyecatching mosaic design and new floor finishes with ceramic tile. Screed needed to be installed to the existing concrete slab to ensure the levels were all up to quality standard. Alongside this, all new MF ceilings, dry lined walls, new fixtures, IPS systems and worktops were all added as part of the project.