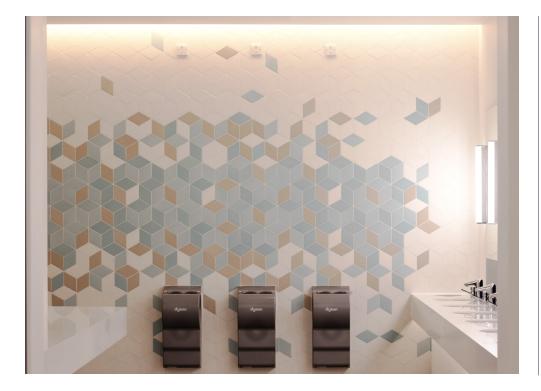

### KEY INFO

CLIENT O2 ICON OUTLET

CONTRACT Fit Out

SECTOR Retail

PROGRAMME 20 weeks

VALUE £730,000

We recently completed a complete fit out of the customer and colleague toilet facilities at the new O2 Icon Outlet shopping centre in London. The new facilities feature a new eyecatching mosaic design and new floor finishes with ceramic tile. Screed needed to be installed to the existing concrete slab to ensure the levels were all up to quality standard. Alongside this, all new MF ceilings, dry lined walls, new fixtures, IPS systems and worktops were all added as part of the project.