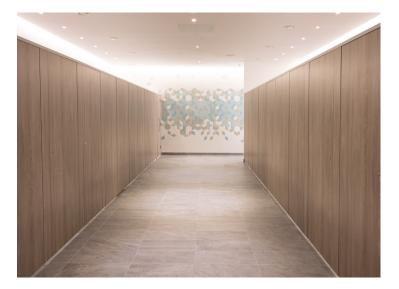

### KEY INFO

CLIENT O2 ICON OUTLET

CONTRACT Fit Out

SECTOR Retail

PROGRAMME 20 weeks

VALUE £730,000

We recently completed a complete fit out of the customer and colleague toilet facilities at the new O2 Icon Outlet shopping centre in London. The new facilities feature a new eyecatching mosaic design and new floor finishes with ceramic tile. Screed needed to be installed to the existing concrete slab to ensure the levels were all up to quality standard. Alongside this, all new MF ceilings, dry lined walls, new fixtures, IPS systems and worktops were all added as part of the project.